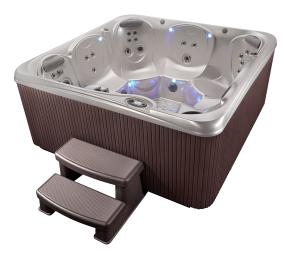

## RELAY

Relay shown with Pearl shell

Relay shown with Pearl shell / Espresso cabinet and Polymer step

| Seating Capacity                             | 6 adults                                                                                                                                      |
|----------------------------------------------|-----------------------------------------------------------------------------------------------------------------------------------------------|
| Dimensions                                   | 213 cm x 213 cm x 93.5 cm                                                                                                                     |
| Water Capacity                               | 1,300 litres                                                                                                                                  |
| Weight                                       | 380 kg dry; 2,160 kg filled*                                                                                                                  |
| Spa Shell Options                            | Pearl, Sterling Marble, Tuscan Sun or Desert                                                                                                  |
| Cabinet Options                              | Coastal Grey, Espresso, Teak                                                                                                                  |
| Jets - 35<br>(all with stainless steel trim) | 5 Directional Hydromassage jets                                                                                                               |
|                                              | 3 Rotary Hydromassage jets                                                                                                                    |
|                                              | 27 Directional Precision <sup>™</sup> jets                                                                                                    |
| Waterfall                                    | Included                                                                                                                                      |
| Jet Pump 1                                   | Wavemaster <sup>™</sup> 8200; Two-speed, 2.0 HP<br>Continuous Duty, 4.0 HP Breakdown Torque                                                   |
| Jet Pump 2                                   | Wavemaster <sup>™</sup> 8000; One-speed, 2.0 HP<br>Continuous Duty, 4.0 HP Breakdown Torque                                                   |
| Ozone System (Optional)                      | FreshWater® III Corona Discharge                                                                                                              |
| Control System                               | IQ 2020 <sup>™</sup> 230v/16 A, 50 Hz                                                                                                         |
| Lighting                                     | 10 multi-colour LED points of light, dimmable                                                                                                 |
| Heater                                       | No-Fault™ 2000w/230v                                                                                                                          |
| Energy Efficiency                            | FiberCor® Insulation; Certified to the APSP 14 National Standard and the California Energy Commission (CEC) in accordance with California law |
| Effective Filtration Area                    | 6 m <sup>2</sup> , top loading                                                                                                                |
| Vinyl Cover                                  | 9 cm to 6.5 cm tapered, 32 kg/m³ density foam core in Ash, Chestnut or Caramel                                                                |
| Cover Lifter (Optional)                      | CoverCradle II, Lift 'n Glide $^{\text{TM}}$ or UpRite $^{\text{TM}}$                                                                         |
| Steps (Optional)                             | Everwood™ or Polymer<br>Coastal Grey, Espresso or Teak                                                                                        |
| Entertainment (Optional)                     | Wireless TV<br>Wireless Bluetooth Sound System                                                                                                |