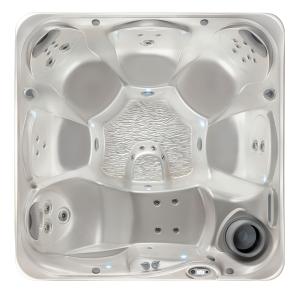

## RELAY

Relay shown with Pearl shell

Relay shown with Pearl shell / Espresso cabinet and Polymer step

| Seating Capacity                             | 6 adults                                                                                                                                      |
|----------------------------------------------|-----------------------------------------------------------------------------------------------------------------------------------------------|
| Dimensions                                   | 213 cm x 213 cm x 93.5 cm                                                                                                                     |
| Water Capacity                               | 1,300 litres                                                                                                                                  |
| Weight                                       | 380 kg dry; 2,160 kg filled*                                                                                                                  |
| Spa Shell Options                            | Pearl, Sterling Marble, Tuscan Sun or Desert                                                                                                  |
| Cabinet Options                              | Coastal Grey, Espresso, Teak                                                                                                                  |
| Jets - 35<br>(all with stainless steel trim) | 5 Directional Hydromassage jets                                                                                                               |
|                                              | 3 Rotary Hydromassage jets                                                                                                                    |
|                                              | 27 Directional Precision <sup>™</sup> jets                                                                                                    |
| Waterfall                                    | Included                                                                                                                                      |
| Jet Pump 1                                   | Wavemaster <sup>™</sup> 8200; Two-speed, 2.0 HP<br>Continuous Duty, 4.0 HP Breakdown Torque                                                   |
| Jet Pump 2                                   | Wavemaster <sup>™</sup> 8000; One-speed, 2.0 HP<br>Continuous Duty, 4.0 HP Breakdown Torque                                                   |
| Ozone System (Optional)                      | FreshWater® III Corona Discharge                                                                                                              |
| Control System                               | IQ 2020 <sup>™</sup> 230v/16 A, 50 Hz                                                                                                         |
| Lighting                                     | 10 multi-colour LED points of light, dimmable                                                                                                 |
| Heater                                       | No-Fault™ 2000w/230v                                                                                                                          |
| Energy Efficiency                            | FiberCor® Insulation; Certified to the APSP 14 National Standard and the California Energy Commission (CEC) in accordance with California law |
| Effective Filtration Area                    | 6 m <sup>2</sup> , top loading                                                                                                                |
| Vinyl Cover                                  | 9 cm to 6.5 cm tapered, 32 kg/m³ density foam core in Ash, Chestnut or Caramel                                                                |
| Cover Lifter (Optional)                      | CoverCradle II, Lift 'n Glide $^{\text{TM}}$ or UpRite $^{\text{TM}}$                                                                         |
| Steps (Optional)                             | Everwood™ or Polymer<br>Coastal Grey, Espresso or Teak                                                                                        |
| Entertainment (Optional)                     | Wireless TV<br>Wireless Bluetooth Sound System                                                                                                |