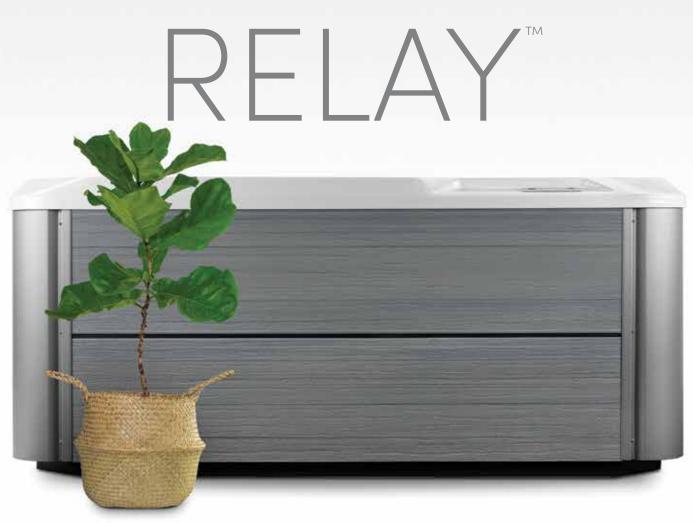

## RFI A'

## Spa Shell

Alpine White

Pearl

Pebble

Tuscan Sun

**Cabinet** 

Almond

**Spa Cover** 

Jet Pump 1

Jet Pump 2

**Water Care System** Ozone System (Optional) 6 adults

213 x 213 x 92 cm

1,290 litres

375 kg dry; 2,140 kg filled\*

Alpine White, Pearl, Pebble or Tuscan Sun

Almond, Havana, or Storm