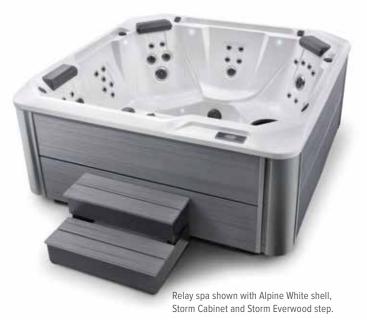

## Spa Shell

Alpine White

Pearl

Pebble

Tuscan Sun

**Cabinet** 

Almond

**Spa Cover** 

Jet Pump 1

Jet Pump 2

**Water Care System** Ozone System (Optional) 6 adults

213 x 213 x 92 cm

1,290 litres

375 kg dry; 2,140 kg filled\*

Alpine White, Pearl, Pebble or Tuscan Sun

Almond, Havana, or Storm

accordance with California law 6 m<sup>2</sup>, top loading

9 to 6 cm tapered, 32 kg/m<sup>3</sup> density

foam core

CoverCradle™, CoverCradle II,

or UpRite™

Nutmeg or Stone

 $\mathsf{Everwood}^{\scriptscriptstyle\mathsf{TM}}\,\mathsf{Step}\,\text{-}\,\mathsf{Almond},\,\mathsf{Havana},$ or Storm Polymer Step - Ash