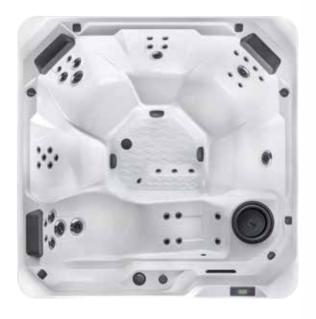

HOT SPOT® COLLECTION

6 40 1,290 Lounge

Seats Jets Litres Style

213 x 213 x 92 cm

230v/16 amp

Dimensions Voltage

3 XL Directional Hydromassage jets 2 XL Rotary Hydromassage jets 3 Directional Hydromassage jets

2 Rotary Hydromassage jets 30 Directional Precision™ jets

Wavemaster™ 8200; Two-speed,

2.0 HP Continuous Duty, 4.0 HP Breakdown Torque