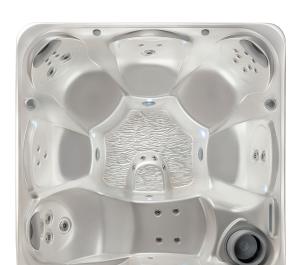

## $RELAY^{TM}$

Relay shown with Pearl shell

Relay shown with Pearl shell / Espresso cabinet and Polymer step

| Seating Capacity                | 6 adults                                                                                                                                      |
|---------------------------------|-----------------------------------------------------------------------------------------------------------------------------------------------|
| Dimensions                      | 213 cm x 213 cm x 93.5 cm                                                                                                                     |
| Water Capacity                  | 1,300 litres                                                                                                                                  |
| Weight                          | 380 kg dry; 2,160 kg filled*                                                                                                                  |
| Spa Shell Options               | Pearl, Sterling Marble, Tuscan Sun or Desert                                                                                                  |
| Cabinet Options                 | Coastal Grey, Espresso, Teak                                                                                                                  |
| Jets - 35                       | 5 Directional Hydromassage jets                                                                                                               |
| (all with stainless steel trim) | 3 Rotary Hydromassage jets                                                                                                                    |
|                                 | 27 Directional Precision <sup>™</sup> jets                                                                                                    |
| Waterfall                       | Included                                                                                                                                      |
| Jet Pump 1                      | Wavemaster <sup>™</sup> 8200; Two-speed, 2.0 HP<br>Continuous Duty, 4.0 HP Breakdown Torque                                                   |
| Jet Pump 2                      | Wavemaster <sup>™</sup> 8000; One-speed, 2.0 HP<br>Continuous Duty, 4.0 HP Breakdown Torque                                                   |
| Ozone System (Optional)         | FreshWater® III Corona Discharge                                                                                                              |
| Control System                  | IQ 2020 <sup>™</sup> 230v/16 A, 50 Hz                                                                                                         |
| Lighting                        | 10 multi-colour LED points of light, dimmable                                                                                                 |
| Heater                          | No-Fault™ 2000w/230v                                                                                                                          |
| Energy Efficiency               | FiberCor® Insulation; Certified to the APSP 14 National Standard and the California Energy Commission (CEC) in accordance with California law |
| Effective Filtration Area       | 6 m <sup>2</sup> , top loading                                                                                                                |
| Vinyl Cover                     | 9 cm to 6.5 cm tapered, 32 kg/m³ density foam core in Ash, Chestnut or Caramel                                                                |
| Cover Lifter (Optional)         | CoverCradle™, CoverCradle II, Lift 'n Glide™ or UpRite™                                                                                       |
| 01(0-1:1)                       | E IM D I                                                                                                                                      |
| Steps (Optional)                | Everwood™ or Polymer<br>Coastal Grey, Espresso or Teak                                                                                        |