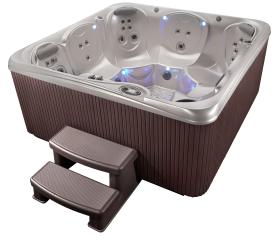

## $RELAY^{TM}$

Relay shown with Pearl shell

Relay shown with Pearl shell / Espresso cabinet and Polymer step

| Seating Capacity                | 6 adults                                                                                                                                      |
|---------------------------------|-----------------------------------------------------------------------------------------------------------------------------------------------|
| Dimensions                      | 213 cm x 213 cm x 93.5 cm                                                                                                                     |
| Water Capacity                  | 1,300 litres                                                                                                                                  |
| Weight                          | 380 kg dry; 2,160 kg filled*                                                                                                                  |
| Spa Shell Options               | Pearl, Sterling Marble, Tuscan Sun or Desert                                                                                                  |
| Cabinet Options                 | Coastal Grey, Espresso, Teak                                                                                                                  |
| Jets - 35                       | 5 Directional Hydromassage jets                                                                                                               |
| (all with stainless steel trim) | 3 Rotary Hydromassage jets                                                                                                                    |
|                                 | 27 Directional Precision <sup>™</sup> jets                                                                                                    |
| Waterfall                       | Included                                                                                                                                      |
| Jet Pump 1                      | Wavemaster <sup>™</sup> 8200; Two-speed, 2.0 HP<br>Continuous Duty, 4.0 HP Breakdown Torque                                                   |
| Jet Pump 2                      | Wavemaster <sup>™</sup> 8000; One-speed, 2.0 HP<br>Continuous Duty, 4.0 HP Breakdown Torque                                                   |
| Ozone System (Optional)         | FreshWater® III Corona Discharge                                                                                                              |
| Control System                  | IQ 2020 <sup>™</sup> 230v/16 A, 50 Hz                                                                                                         |
| Lighting                        | 10 multi-colour LED points of light, dimmable                                                                                                 |
| Heater                          | No-Fault™ 2000w/230v                                                                                                                          |
| Energy Efficiency               | FiberCor® Insulation; Certified to the APSP 14 National Standard and the California Energy Commission (CEC) in accordance with California law |
| Effective Filtration Area       | 6 m <sup>2</sup> , top loading                                                                                                                |
| Vinyl Cover                     | 9 cm to 6.5 cm tapered, 32 kg/m³ density foam core in Ash, Chestnut or Caramel                                                                |
| Cover Lifter (Optional)         | CoverCradle™, CoverCradle II, Lift 'n Glide™ or UpRite™                                                                                       |
| 01(0-1:1)                       | E IM D I                                                                                                                                      |
| Steps (Optional)                | Everwood™ or Polymer<br>Coastal Grey, Espresso or Teak                                                                                        |