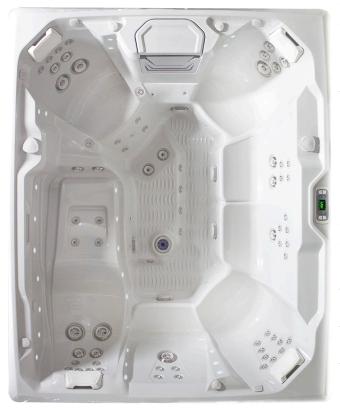

## *Prism*<sup>™</sup>

Prism shown with Alpine White shell

Every day made better®

| Seating Capacity                                  | 7 adults                                                                                                                                                                                                                           |
|---------------------------------------------------|------------------------------------------------------------------------------------------------------------------------------------------------------------------------------------------------------------------------------------|
| Dimensions                                        | 231 cm x 280 cm x 97 cm                                                                                                                                                                                                            |
| Water Capacity                                    | 1,990 liters                                                                                                                                                                                                                       |
| Weight                                            | 540 kg dry; 3,085 kg filled*                                                                                                                                                                                                       |
|                                                   | 3 7 3                                                                                                                                                                                                                              |
| Spa Shell Options                                 | Alpine White, Ice Gray, Platinum, Tuscan Sun or Desert                                                                                                                                                                             |
| Cabinet Options                                   | Coastal Gray, Espresso or Sable                                                                                                                                                                                                    |
| Jets - 73<br>(w/ Brushed Stainless<br>Steel Trim) | 1 XXL Footwell jet 1 XL Dual Rotary jet 2 XL Single Rotary jets 3 XL Directional jets 7 Standard Dual Rotary jets 4 Standard Single Rotary jets 4 Standard Directional jets 10 Rotary Precision jets 41 Directional Precision jets |
| Water Feature                                     | Vidro™ backlit ribbon waterfall                                                                                                                                                                                                    |
| Water Care System<br>(Optional)                   | ACE® Salt Water System or EverFresh® System                                                                                                                                                                                        |
| Jet Pump 1                                        | Wavemaster™ 9200 Two-Speed 2.5 HP,<br>continuous duty 5.2 HP, breakdown torque                                                                                                                                                     |
| Jet Pump 2                                        | Wavemaster <sup>™</sup> 9000 One-Speed 2.5 HP,<br>continuous duty 5.2 HP, breakdown torque                                                                                                                                         |
| Jet Pump 3                                        | Wavemaster™ 9000 One-Speed 2.5 HP,<br>continuous duty 5.2 HP, breakdown torque                                                                                                                                                     |
| Circulation Pump                                  | SilentFlo 5000 <sup>™</sup> for quiet, continuous filtration                                                                                                                                                                       |
| Effective Filtration Area                         | 14 m², top-loading filters                                                                                                                                                                                                         |
| Ozone System                                      | FreshWater® III Corona Discharge                                                                                                                                                                                                   |
| Control System                                    | IQ 2020™ with LCD control panel 230v/16 & 25 amp, 50H                                                                                                                                                                              |
| Lighting System                                   | Raio™ multi-color interior points of light (38)<br>Exterior multi-color lighting with timer                                                                                                                                        |
| Heater                                            | No-Fault <sup>™</sup> , 1,500w/230v                                                                                                                                                                                                |
| Energy Efficiency                                 | FiberCor® insulation; Certified to the APSP 14<br>National Standard and the California Energy<br>Commission (CEC) in accordance with California law                                                                                |
| Vinyl Cover                                       | 9 to 6 cm tapered, 32 kg/m³ density foam core, with hinge seal in Caramel, Chestnut, Slate, or Evergreen                                                                                                                           |
| Cover Lifter                                      | CoverCradle™ included                                                                                                                                                                                                              |
| Steps (Optional)                                  | Everwood® or Polymer                                                                                                                                                                                                               |
| Entertainment System (Optional)                   | Wireless Entertainment                                                                                                                                                                                                             |